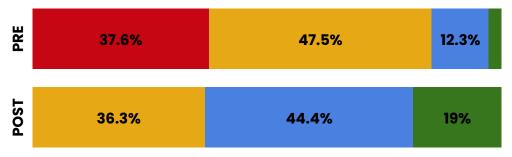

Distribución % por niveles obtenidos de Habilidad Digital Integrada

#### **ACCORDING TO THE RESULTS:**

The impact of the project allowed most of the teachers to be located, at the end of the school year, in levels C and D, with which they are able to use and integrate technology in the teaching-learning process. In general terms, teachers on average achieve scores above 3.5 points, which overall places them at level C, that is, teachers who carry out activities, processes and use tools to obtain learning products with students.