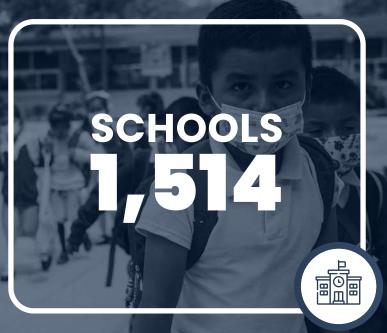

## BENEFITED STUDENTS 200,470

TEACHERS 13,930

SCHOOLS 1,202

FACILITATORS
123

DONORS 22