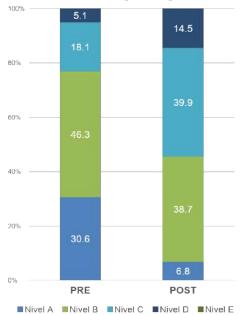

#### **Overall Impact Score**

|                                      | PRE  | POST |
|--------------------------------------|------|------|
| Integrated Digital Skill             | 2.18 | 3.52 |
| Digital skills for teaching practice | 2.25 | 3.53 |
| Digital skill                        | 2.11 | 3.51 |
| Use of digital programs              | 1.98 | 3.58 |
| Standard deviation                   | 1.86 | 2.16 |

#### **ACCORDING TO THE RESULTS:**

The impact of the project allowed most of the teachers to be located, at the end of the school year, in levels C and D, with which they are able to use and integrate technology in the teaching-learning process. In general terms, teachers on average achieve scores above 3.5 points, which overall places them at level C, that is, teachers who carry out activities, processes and use tools to obtain learning products with students.