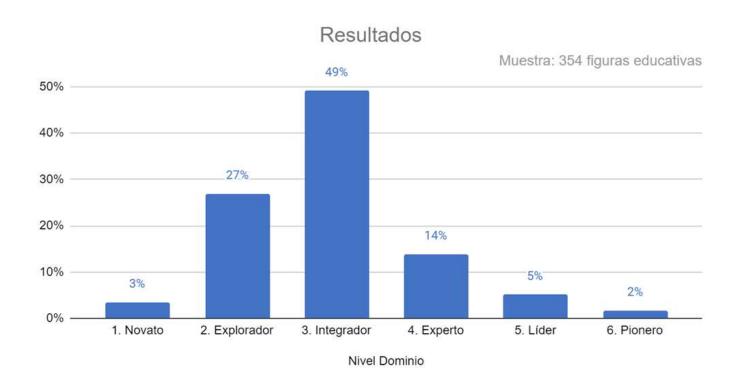

#### **EVALUATION RESULTS 2020 - 2021**

During the 2020-2021 school year, with virtual attention due to the confinement caused by the Covid-19 pandemic, the assessment of results through the European Framework for Digital Teaching Competence began, with 70% of the selected sample representing teachers in levels 3 to 6.

These levels correspond to teachers with the ability to use technology frequently in the teaching-learning process.

UNETE's School Strengthening Program allowed teachers to experiment with digital tools for a variety of purposes and apply functional digital strategies to provide continuity to the educational process.