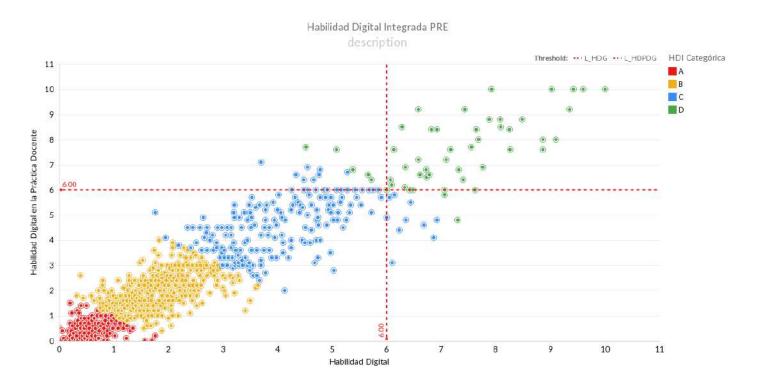

#### **DIGITAL SKILLS**

During the 2019-2020 school year, the statistical model of correspondence analysis was implemented, for which exploratory techniques were applied that allowed large amounts of data to be reduced in a small number of dimensions. Specific information was obtained by teacher regarding the Integrated Digital Skills indicator ((Digital Skills (HD) vs. Digital Skills in Teaching Practice (HDPD)), the information allowed drawing conclusions on relationships between the two variables with extension to multiple correspondence analysis.

The sample was made up of teachers who met the following criteria: a) participants with collaboration agreements and b) with answers in the Teacher Diagnosis pre (before the intervention). Using the theoretical sampling technique, these cases on the principle of theoretical saturation. As regards data processing, the response coding technique was used. For the variable (A, B, C, D, and E on a decile scale where 0 to less than 1 is A, and 10 is E). As a result, the overall responses were classified from the frequency analysis.

## GENERAL FRAMEWORK FOR DIGITAL SKILLS

levels

| Stage of<br>Appropriation | Level | cumulative scor | e Definition                                                                                                                                                    | Ask<br>Key code                                |
|---------------------------|-------|-----------------|-----------------------------------------------------------------------------------------------------------------------------------------------------------------|------------------------------------------------|
| transform                 | æ     | 10              | Modify the activity, process or tool to optimize or innovate the task. These are activities that were only possible to perform by using the process or tool.    | What is the proposal or innovation?            |
| Integra                   | D.    | 6               | Implement the activity, process or tool to link purposes and resources.                                                                                         | what do you use or implement it for            |
| uses                      | C.    | 3               | Execute the activity, process or tool to obtain a product.  The scope of action is to use the resource                                                          | what and how<br>do you use<br>or implement it? |
| Known                     | В.    | (1)             | Identifies, explores or inquires, characteristics about the activity, process or tool. It remains in the scope of the definition and visualization of the task. | what for<br>use or<br>implement it?            |
| don't know                | А     | 0               | There is no knowledge about the activity, process or tool.                                                                                                      | Don't know<br>or don't know                    |