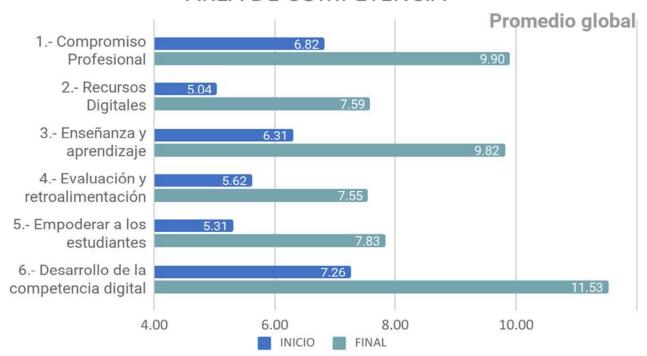

#### Distribución por competencia digital

Máximo

--- UNETE

#### 1. Compromiso Profesional

4. Evaluación y retroalimentación

Digital competencies bring together the qualities for educational innovation, of which empowering students obtained the highest result. This competency concentrates strategies for self-learning, inclusion and personalization of educational processes.

Likewise, outstanding progress was identified in the competency of Evaluation and feedback, key aspects in the confinement, since it allowed teachers to interact with their students based on their training needs and access to knowledge.

In general, the results show a positive evaluation as an effect of the School Strengthening Program.