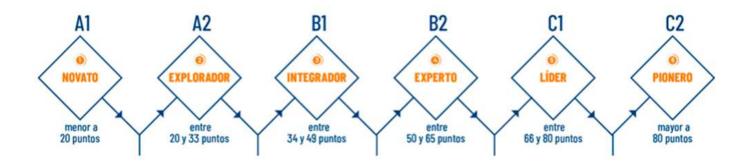

#### DIGITAL COMPETENCY FRAMEWORK FOR TEACHERS

| LEVEL           | DESCRIPTION                                                                                                                                                         |
|-----------------|---------------------------------------------------------------------------------------------------------------------------------------------------------------------|
| Novice (A1)     | He has had very little contact with digital tools and needs<br>guidance to expand his repertoire.                                                                   |
| Explorer (A2)   | He has begun to use digital tools, although without yet following comprehensive or consistent strategies. An explorer needs inspiration to expand his competencies. |
| Integrator (B1) | Experiment with digital tools for a variety of purposes, trying to understand which digital strategies work best depending on the context.                          |
| Expert (B2)     | Uses a range of digital tools confidently, creatively and critically in order to improve their practices. Continually expands their repertoire of practices.        |
| Leader (C1)     | It is based on a broad repertoire of flexible, comprehensive and effective digital strategies. It is a source of inspiration for others.                            |
| Pioneer (C2)    | He challenges contemporary digital and pedagogical practices, of which he is a leader. He leads innovation and is a role model for younger teachers.                |

#### **Progression Model**

The MCDD (Teaching Digital Competency Framework) proposes a progression model to help educators assess and develop their digital competency through six levels through which an educator's digital competency develops.