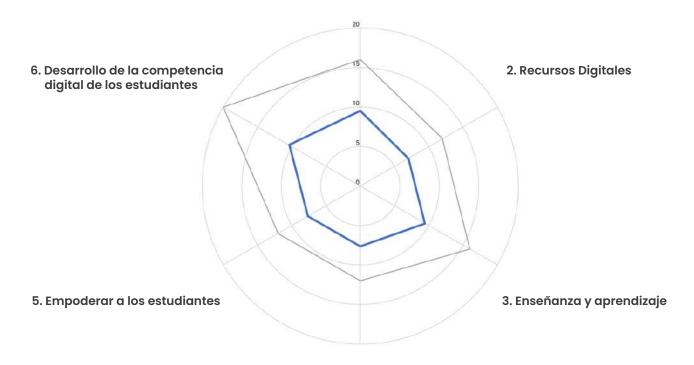

#### Distribución por competencia digital

Máximo

--- UNETE

#### 1. Compromiso Profesional

4. Evaluación y retroalimentación

Digital competencies bring together the qualities for educational innovation, of which empowering students obtained the highest result. This competency concentrates strategies for self-learning, inclusion and personalization of educational processes.

Likewise, outstanding progress was identified in the competency of Evaluation and feedback, key aspects in the confinement, since it allowed teachers to interact with their students based on their training needs and access to knowledge.

In general, the results show a positive evaluation as an effect of the School Strengthening Program.

#### **EVALUATION RESULTS 2020 - 2021**

| LEVEL         | COMMITMENT<br>PROFESSIONAL | DIGITAL<br>RESOURCES | TEACHING AND<br>LEARNING | EVALUATION AND FEEDBACK | EMPOWER<br>STUDENTS | DEVELOPMENT OF<br>DIGITAL DIGITAL<br>COMPETENCE OF<br>STUDENTS |
|---------------|----------------------------|----------------------|--------------------------|-------------------------|---------------------|----------------------------------------------------------------|
| 1. Novice     | 4.24                       | 5.37                 | 9.04                     | 3.11                    | 8.76                | 18.93                                                          |
| 2. Explorer   | 20.90                      | 19.21                | 18.08                    | 12.43                   | 12.99               | 15.25                                                          |
| 3. Integrador | 37.01                      | 33.62                | 30.51                    | 36.16                   | 24.29               | 34.75                                                          |
| 4. Expert     | 28.53                      | 28.81                | 29.38                    | 25.42                   | 24.01               | 19.49                                                          |
| 5. Leader     | 7.63                       | 10.73                | 8.19                     | 16.38                   | 24.01               | 7.91                                                           |
| 6. Pioneer    | 1.69                       | 2.26                 | 4.80                     | 6.50                    | 5.93                | 3.67                                                           |

The comparative evaluation between the competencies and the levels reached in each one of them shows the plurality of achievements developed.

During the 2020-2021 school year, it marked important changes in the way of promoting mainly distance learning and is reflected in competencies 3, 4, and 5.