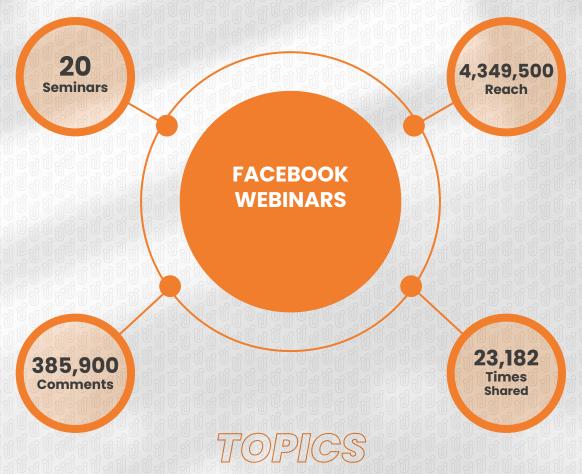

This initiative, in conjunction with our partners Facebook and the Ministry of Public Education, managed to connect with more than 140,000 live viewers and more than 200,000 registered teachers, more than 140,000 live viewers and more than 200,000 registered teachers during the six seminars in the six seminars that took place from October to December 2020. The objective was to showcase the use of different digital tools to support teachers' educational processes in the context of the pandemic.