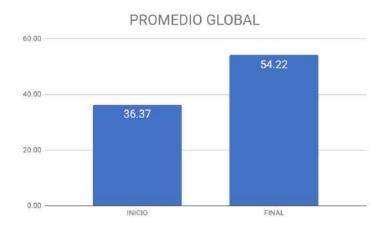

#### **DIGITAL SKILLS**

During the 2019-2020 school year, the statistical model of correspondence analysis was implemented, for which exploratory techniques were applied that allowed large amounts of data to be reduced in a small number of dimensions. Specific information was obtained by teacher regarding the Integrated Digital Skills indicator ((Digital Skills (HD) vs. Digital Skills in Teaching Practice (HDPD)), the information allowed drawing conclusions on relationships between the two variables with extension to multiple correspondence analysis.

#### **ACCORDING TO THE RESULTS:**

The impact of the project allowed most of the teachers to be located, at the end of the school year, in levels C and D, with which they are able to use and integrate technology in the teaching-learning process. In general terms, teachers on average achieve scores above 3.5 points, which overall places them at level C, that is, teachers who carry out activities, processes and use tools to obtain learning products with students.