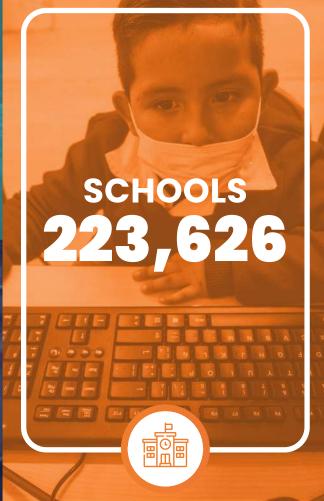

## School Year Report

The 2020–2021 school year maintained the national distance education model due to the health contingency caused by Covid–19, so both teachers and students faced the first school year completely out of school. The measures to contain the spread of the Covid–19 virus transformed the national educational practice. In view of this situation, UNETE implemented various strategies and maintained the attention to teachers through the School Strengthening Program (PFE) for the benefit of 75 elementary and high schools in 11 states. Through the PFE, 734 teachers received support during the 2020–2021 school year in digital skills, distance learning techniques and training on pedagogical aspects to provide continuity to the educational program with students in diverse contexts.