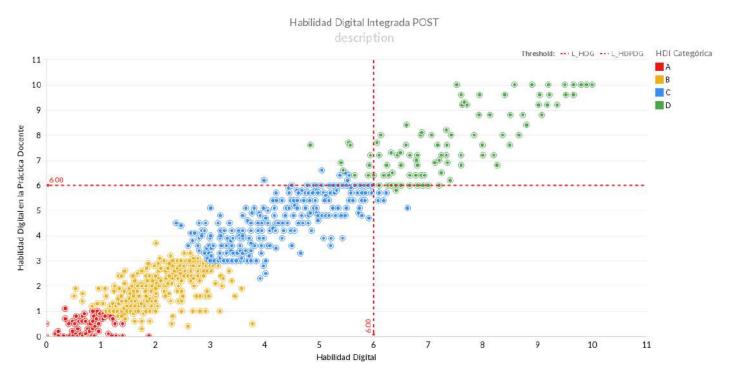

#### **DIGITAL SKILLS**

During the 2019-2020 school year, the statistical model of correspondence analysis was implemented, for which exploratory techniques were applied that allowed large amounts of data to be reduced in a small number of dimensions. Specific information was obtained by teacher regarding the Integrated Digital Skills indicator ((Digital Skills (HD) vs. Digital Skills in Teaching Practice (HDPD)), the information allowed drawing conclusions on relationships between the two variables with extension to multiple correspondence analysis.

The teaching diagnostic instrument explored, based on the perception methodology, digital skills in the use of programs as a base. In order to familiarize the reader with the terminology, the following definitions are presented:

- Ability to use Digital Programs (PD): Computer tools that facilitate activities or tasks. In some cases the usability depends on the device and operating system.
- Digital Ability (HD): Ability to interact successfully by applying skills in the use of digital devices and programs.
- Digital Ability for Teaching Practice (HDPD): Ability to mediate educational processes and implement activities in teaching practice which is based on digital ability.

## GENERAL FRAMEWORK FOR DIGITAL SKILLS

levels

| Stage of<br>Appropriation | Level | cumulative scor | e Definition                                                                                                                                                    | Ask<br>Key code                                |
|---------------------------|-------|-----------------|-----------------------------------------------------------------------------------------------------------------------------------------------------------------|------------------------------------------------|
| transform                 | æ     | 10              | Modify the activity, process or tool to optimize or innovate the task. These are activities that were only possible to perform by using the process or tool.    | What is the proposal or innovation?            |
| Integra                   | D.    | 6               | Implement the activity, process or tool to link purposes and resources.                                                                                         | what do you use or implement it for            |
| uses                      | C.    | 3               | Execute the activity, process or tool to obtain a product.  The scope of action is to use the resource                                                          | what and how<br>do you use<br>or implement it? |
| Known                     | В.    | (1)             | Identifies, explores or inquires, characteristics about the activity, process or tool. It remains in the scope of the definition and visualization of the task. | what for<br>use or<br>implement it?            |
| don't know                | А     | 0               | There is no knowledge about the activity, process or tool.                                                                                                      | Don't know<br>or don't know                    |

#### **ACCORDING TO THE RESULTS:**

The impact of the project allowed most of the teachers to be located, at the end of the school year, in levels C and D, with which they are able to use and integrate technology in the teaching-learning process. In general terms, teachers on average achieve scores above 3.5 points, which overall places them at level C, that is, teachers who carry out activities, processes and use tools to obtain learning products with students.