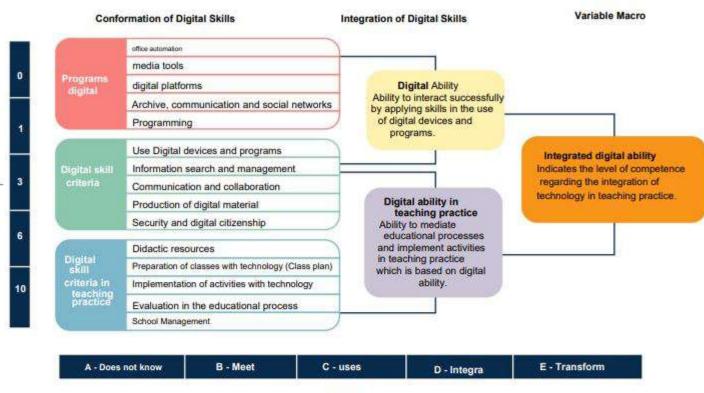

#### **DIGITAL SKILLS**

During the 2019-2020 school year, the statistical model of correspondence analysis was implemented, for which exploratory techniques were applied that allowed large amounts of data to be reduced in a small number of dimensions. Specific information was obtained by teacher regarding the Integrated Digital Skills indicator ((Digital Skills (HD) vs. Digital Skills in Teaching Practice (HDPD)), the information allowed drawing conclusions on relationships between the two variables with extension to multiple correspondence analysis.

The teaching diagnostic instrument explored, based on the perception methodology, digital skills in the use of programs as a base. In order to familiarize the reader with the terminology, the following definitions are presented:

- Ability to use Digital Programs (PD): Computer tools that facilitate activities or tasks. In some cases the usability depends on the device and operating system.
- Digital Ability (HD): Ability to interact successfully by applying skills in the use of digital devices and programs.
- Digital Ability for Teaching Practice (HDPD): Ability to mediate educational processes and implement activities in teaching practice which is based on digital ability.

## GENERAL FRAMEWORK FOR DIGITAL SKILLS

levels

| Stage of<br>Appropriation | Level | cumulative scor | e Definition                                                                                                                                                    | Ask<br>Key code                                |
|---------------------------|-------|-----------------|-----------------------------------------------------------------------------------------------------------------------------------------------------------------|------------------------------------------------|
| transform                 | æ     | 10              | Modify the activity, process or tool to optimize or innovate the task. These are activities that were only possible to perform by using the process or tool.    | What is the proposal or innovation?            |
| Integra                   | D.    | 6               | Implement the activity, process or tool to link purposes and resources.                                                                                         | what do you use or implement it for            |
| uses                      | C.    | 3               | Execute the activity, process or tool to obtain a product.  The scope of action is to use the resource                                                          | what and how<br>do you use<br>or implement it? |
| Known                     | В.    | (1)             | Identifies, explores or inquires, characteristics about the activity, process or tool. It remains in the scope of the definition and visualization of the task. | what for<br>use or<br>implement it?            |
| don't know                | А     | 0               | There is no knowledge about the activity, process or tool.                                                                                                      | Don't know<br>or don't know                    |