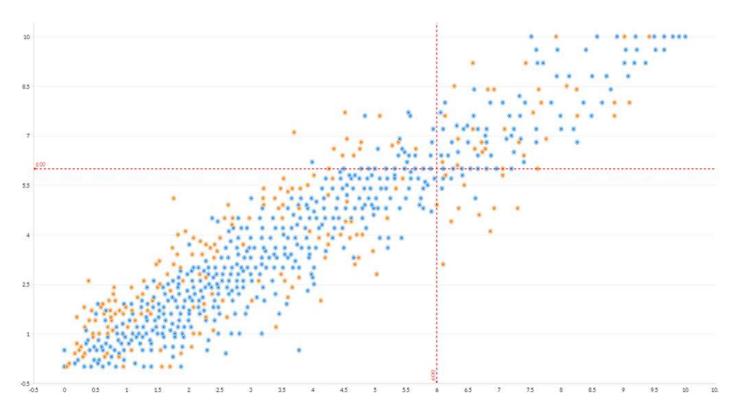

#### **DIGITAL SKILLS**

During the 2019-2020 school year, the statistical model of correspondence analysis was implemented, for which exploratory techniques were applied that allowed large amounts of data to be reduced in a small number of dimensions. Specific information was obtained by teacher regarding the Integrated Digital Skills indicator ((Digital Skills (HD) vs. Digital Skills in Teaching Practice (HDPD)), the information allowed drawing conclusions on relationships between the two variables with extension to multiple correspondence analysis.

The sample was made up of teachers who met the following criteria: a) participants with collaboration agreements and b) with answers in the Teacher Diagnosis pre (before the intervention). Using the theoretical sampling technique, these cases on the principle of theoretical saturation. As regards data processing, the response coding technique was used. For the variable (A, B, C, D, and E on a decile scale where 0 to less than 1 is A, and 10 is E). As a result, the overall responses were classified from the frequency analysis.