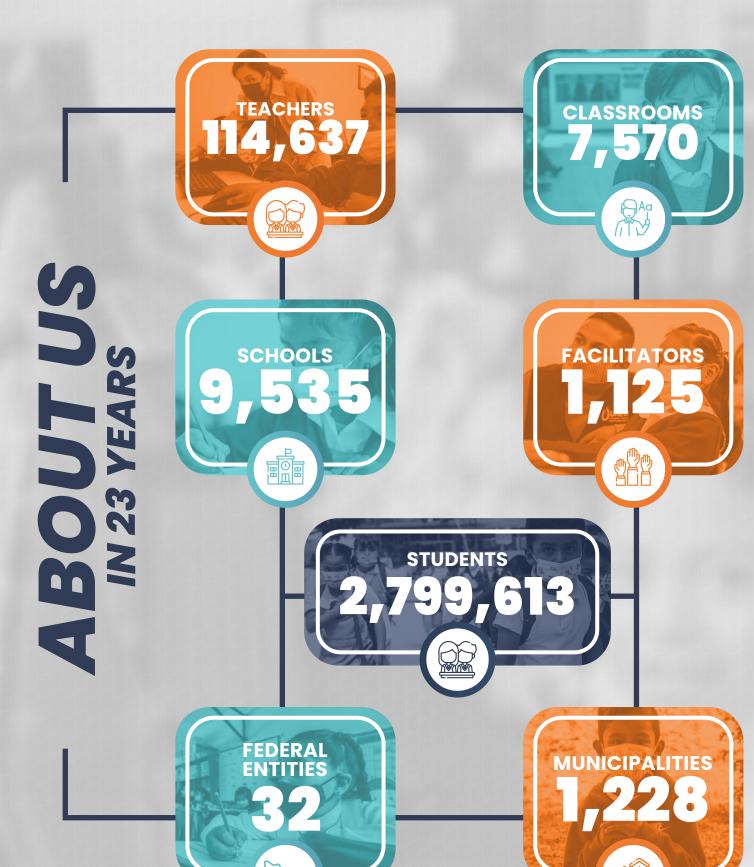

To date, with the support of our donors, UNETE has equipped 7,522 media classrooms in public schools that benefit 114,078 teachers and 2,783,922 students.

Many thanks to all the allies and donors who made these results possible. Education is the engine for the progress of our country and now it is more important than ever to continue with this mission and redouble our efforts.

### Report School Year

We have completed 23 years of promoting Mexico, seeking to improve the quality and equity of education in our country. The last three years have been especially difficult and despite this, we continue working to support more children and young people.